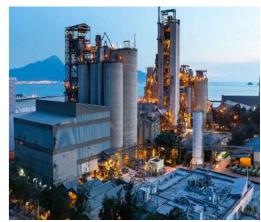

#### MAPLE LEAF CEMENT GROUP INCL. COAL FIRE POWER PLANT

- RO PLANTS WITH PRODUCT FLOWS OF 10, 17 AND 20 M3/HOUR
- SIDE STREAM FILTRATIONS OF PRODUCT FLOW OF 175 AND 27 M3/HOUR
- ULTRA FILTRATION WITH PRODUCT FLOW OF 30 M3/HOUR
- EDI WITH PRODUCT FLOW OF 30 M3/HOUR

#### **DG KHAN CEMENT**

- MULTIMEDIA FILTRATION PLANT FLOW 125 M<sup>3</sup>/I
- ACTIVATED CARBON FILTER 45 M<sup>3</sup>/H
- RO PLANTS:
- CANAL WATER SITE 50 M<sup>3</sup>/H
- WHRPP  $45 M^3/H$
- CFPP (COOLING TOWER) 50 M<sup>3</sup>/H CFPP (BOILER UTILITY) - 40 M3/H
- SOFTENING PLANT 65 M<sup>3</sup>/H
- DRINKING WATER PLANTS FOR WHOLE GROUP